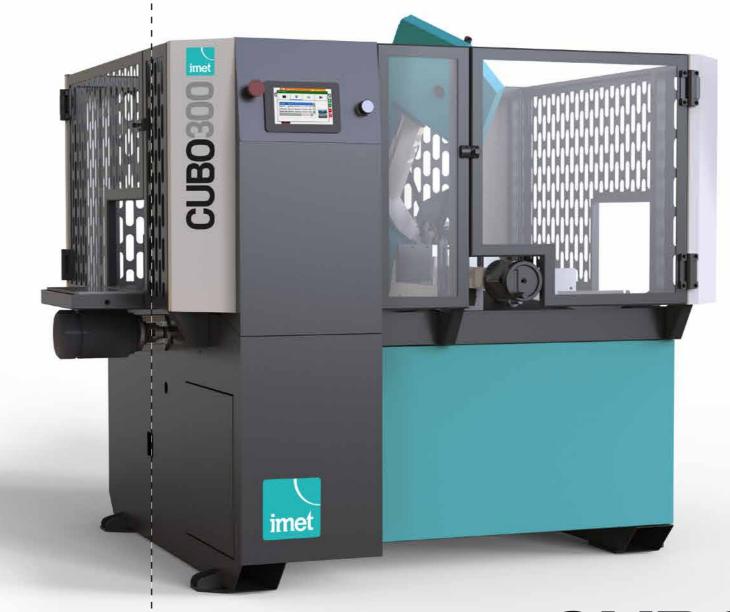

## **CUBO300**

The new *IMET CUBO 300* is the the result of a study aimed at maximum *protection* for the opertor without forgetting the importance of total *accessibility*.

Both are basic features for a saw designed for the *contemporary* industry that is much more concerned about the security but at the same time wants to follow the pressing rhythms of the production. Even for this, *CUBO 300* has a strong structure but at the same time technological.

INDUSTRY 4.0 ready\*, ready to be connected to digital systems that allow interconnectivity between the company systems and the improvement of the productive cycle. All this combined with a stylistic essential search and captivating style with simple and clear lines.