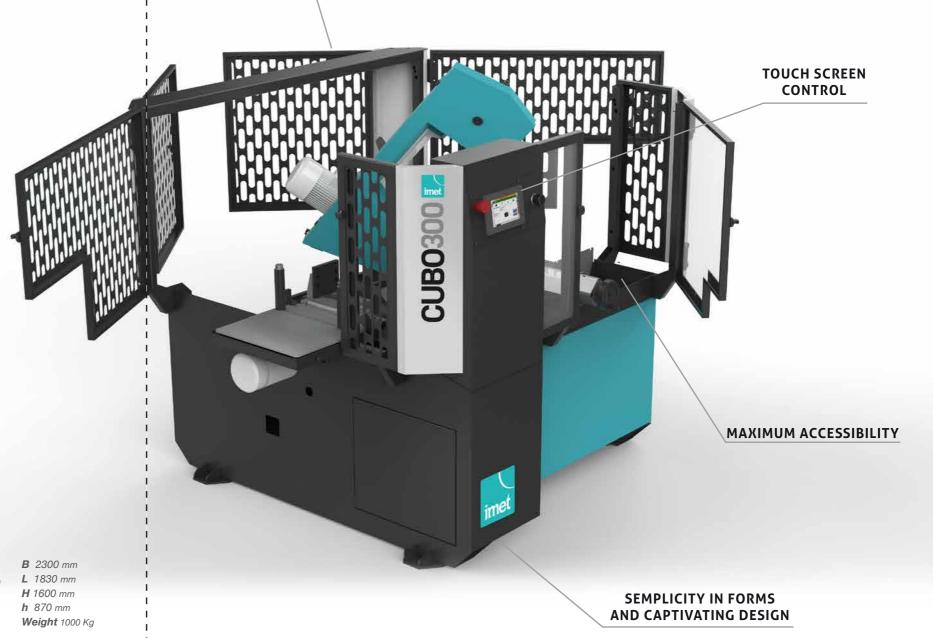

## **CUBO300**

The new *IMET CUBO 300* is the the result of a study aimed at maximum *protection* for the opertor without forgetting the importance of total *accessibility*.

Both are basic features for a saw designed for the *contemporary* industry that is much more concerned about the security but at the same time wants to follow the pressing rhythms of the production. Even for this, *CUBO 300* has a strong structure but at the same time technological.

INDUSTRY 4.0 ready\*, ready to be connected to digital systems that allow interconnectivity between the company systems and the improvement of the productive cycle. All this combined with a stylistic essential search and captivating style with simple and clear lines.